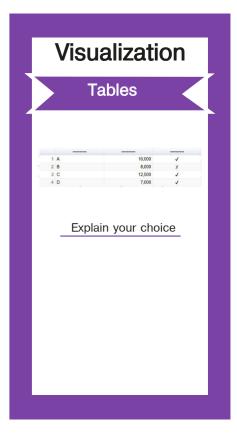

OTIVATION<br>MOTIVATION<br>MOTIVATION<br>MOTIVATION<br>MOTIVATION<br>MOTIVATION<br>MOTIVATION<br>MOTIVATION<br>MOTIVATION<br>MOTIVATION<br>MOTIVATION<br>MOTIVATION<br>MOTIVATION<br>MOTIVATION<br>MOTIVATION<br>MOTIVATION<br>MOTIVATION<br>MOTIVATION<br>MOTIVATION<br>MOTIVATION<br>MOTIVATION<br>MOTIVATION<br>MO |

| GOALS        | KEY GOALS   |  |
|--------------|-------------|--|
|              |             |  |
|              |             |  |
|              |             |  |
| FRUSTRATIONS | PERSONALITY |  |
|              |             |  |
|              |             |  |









| Visualization                |
|------------------------------|
| Stacked areas                |
| * Comparison & composition * |
| Explain your choice          |















































| /isualization       | _ |
|---------------------|---|
| Name your chart     |   |
| Draw your chart     |   |
|                     |   |
|                     |   |
| Explain your choice |   |
|                     |   |
|                     |   |
|                     |   |
|                     |   |
|                     |   |