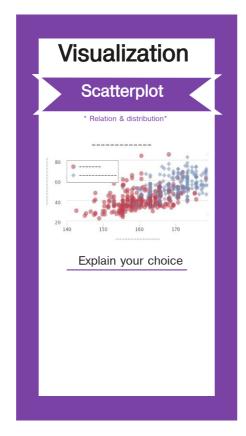

## Goal Questions

|         | Visualization |            | Visualization |
|---------|---------------|------------|---------------|
| Monitor | Description   | Comprehend | Description   |
|         |               |            |               |