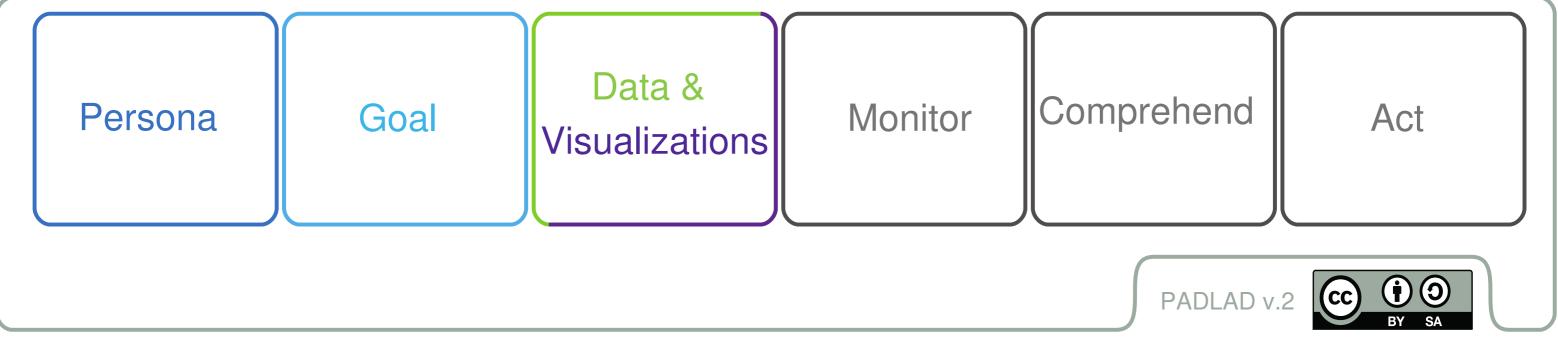

# Goal

## Goal Questions

|         | Visualization |            | Visualization |
|---------|---------------|------------|---------------|
| Monitor | Description   | Comprehend | Description   |
|         |               |            |               |