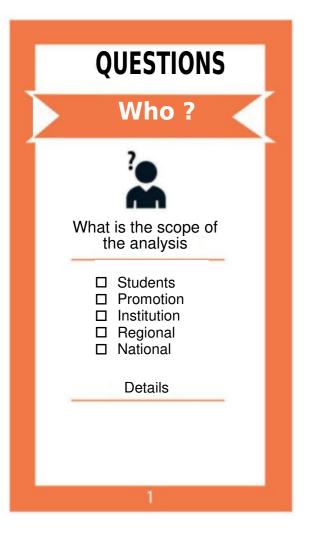

| _ |   | _ | - | - | _ | _ |   | _ | - | _ | <br>_ | _ | - | _ | <br>- |   | - | _ | - | _ |   |
|   |   |   |   | _ |   |   | _ |   |   | _ |   |   | _ |   |   | _ |   |   |   |   |   | _ |   |   |   |   | <br>_ |   |   |   | <br>  |   |   |   |   |   |   |
|   | _ | - | _ | _ | _ |   | _ | _ | _ | _ | _ |   | _ |   |   | _ |   | _ | _ | _ | _ | _ | _ |   | _ | _ | <br>_ |   |   | _ | <br>  |   | - | _ |   | _ |   |
| - | _ | _ | _ | _ | _ | _ | _ | _ | _ | _ | _ | _ | _ | _ | - | _ | _ | _ | _ | _ | _ | _ | _ | _ | _ | _ | <br>_ | _ | _ | _ | <br>_ |   | _ | _ | _ | _ |   |
|   | _ |   |   |   |   |   |   |   |   |   |   |   |   |   |   |   |   |   |   |   |   |   |   |   |   |   |       |   |   |   |       |   |   |   |   |   |   |

### How does this goal fit into the course design?



| QUESTIONS                                                              |  |
|------------------------------------------------------------------------|--|
| Where ?                                                                |  |
| <b>Pefine the intended learning context</b>                            |  |
| <ul> <li>□ Classroom</li> <li>□ On-line</li> <li>□ Off-site</li> </ul> |  |
| Details                                                                |  |
| 2                                                                      |  |









# Goal

## Goal Questions









|         | Visualization |            | Visualization |
|---------|---------------|------------|---------------|
| Monitor | Description   | Comprehend | Description   |
|         |               |