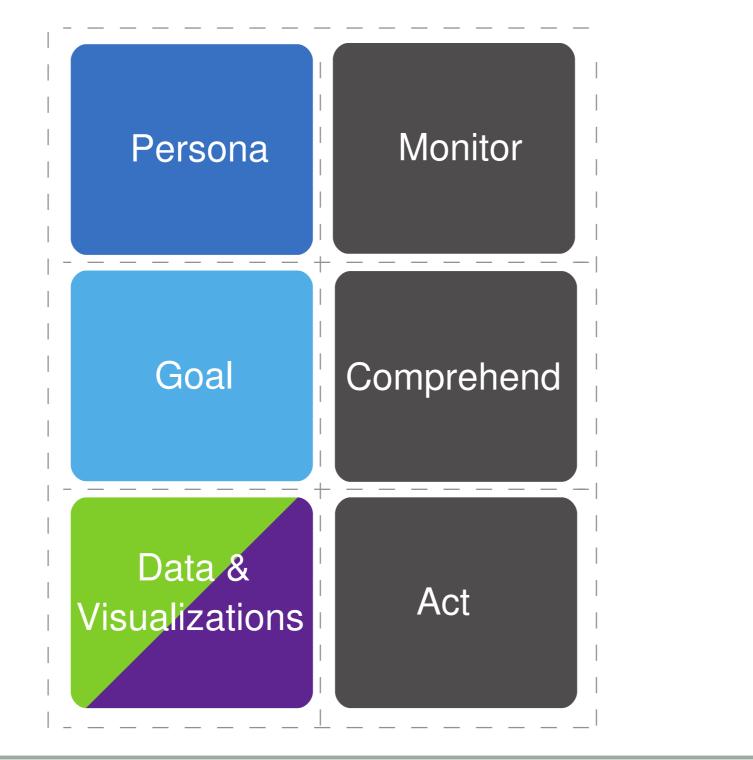

# Goal

## Goal Questions

|         | Visualization |            | Visualization |
|---------|---------------|------------|---------------|
| Monitor | Description   | Comprehend | Description   |
|         |               |            |               |