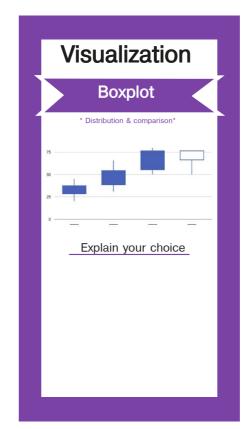

## Goal Questions

|         | Visualization |            | Visualization |
|---------|---------------|------------|---------------|
| Monitor | Description   | Comprehend | Description   |
|         |               |            |               |