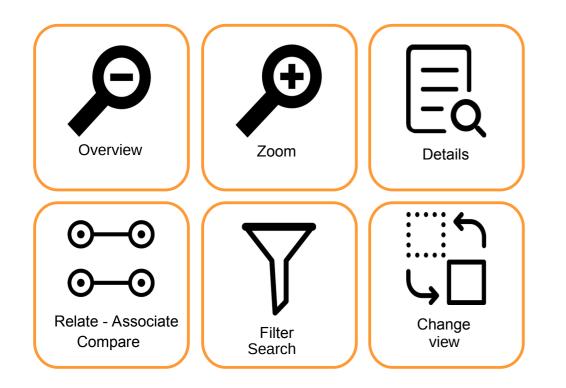

| <br>_ |   | _ | _ | _ | _ |   |
|   | _ |   |   |   |   |   |   |   |   |   |   |   |   |   |   |   |   |   |   |   |   |   |   |   |   |   |       |   |   |   |       |   |   |   |   |   |   |

### How does this goal fit into the course design?



| QUESTIONS                                                              |  |
|------------------------------------------------------------------------|--|
| Where ?                                                                |  |
| <b>Pefine the intended learning context</b>                            |  |
| <ul> <li>□ Classroom</li> <li>□ On-line</li> <li>□ Off-site</li> </ul> |  |
| Details                                                                |  |
| 2                                                                      |  |









# Goal

## Goal Questions









|         | Visualization |            | Visualization |
|---------|---------------|------------|---------------|
| Monitor | Description   | Comprehend | Description   |
|         |               |            |               |



|     | Visualization | Version no.:<br>Name<br>AGE STRUCTURE, FUNCTION<br>AGE STRUCTURE, FUNCTION<br>Taching expertise OOOO<br>TELL HIS STORY<br>TELL HIS STORY