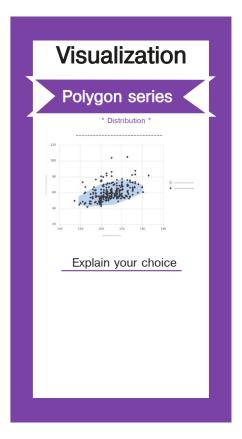

IVATION<br>MOTIVATION<br>MOTIVATION<br>MOTIVATION<br>MOTIVATION<br>MOTIVATION<br>MOTIVATION<br>MOTIVATION<br>MOTIVATION<br>MOTIVATION<br>MOTIVATION<br>MOTIVATION<br>MOTIVATION<br>MOTIVATION<br>MOTIVATION<br>MOTIVATION<br>MOTIVATION<br>MOTIVATION<br>MOTIVATION<br>MOTIVATION<br>MOTIVATION<br>MOTIVATION<br>MO |

| GOALS        | KEY GOALS   |  |
|--------------|-------------|--|
|              |             |  |
|              |             |  |
|              |             |  |
| FRUSTRATIONS | PERSONALITY |  |
|              |             |  |
|              |             |  |









| Visualization                |
|------------------------------|
| Stacked areas                |
| * Comparison & composition * |
| Explain your choice          |















































| /isualization       | _ |
|---------------------|---|
| Name your chart     |   |
| Draw your chart     |   |
|                     |   |
|                     |   |
| Explain your choice |   |
|                     |   |
|                     |   |
|                     |   |
|                     |   |
|                     |   |