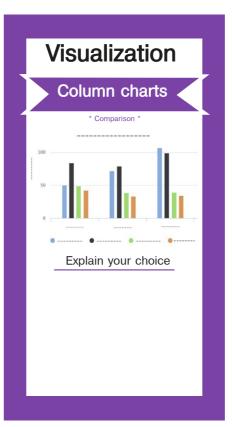

## Goal Questions

|         | Visualization |            | Visualization |
|---------|---------------|------------|---------------|
| Monitor | Description   | Comprehend | Description   |
|         |               |            |               |