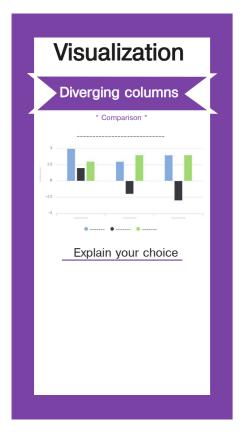

## Goal Questions

|         | Visualization |            | Visualization |
|---------|---------------|------------|---------------|
| Monitor | Description   | Comprehend | Description   |
|         |               |            |               |